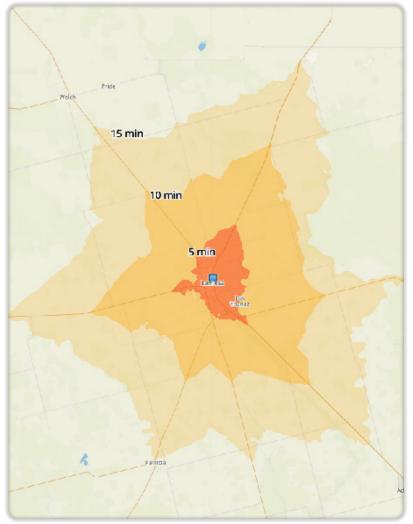

## Demographics (15 Minute Drive Time)

12,587

\$45,292

\$64,760

3,937

1.68%

## Daytime Population 12,008 (15 Minute Drive Time)