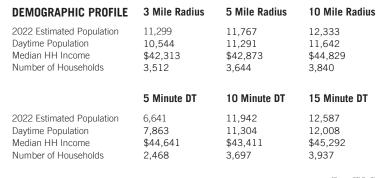

## Demographics (15 Minute Drive Time)

12,587

\$45,292

\$64,760

3,937

1.68%

## Daytime Population 12,008 (15 Minute Drive Time)